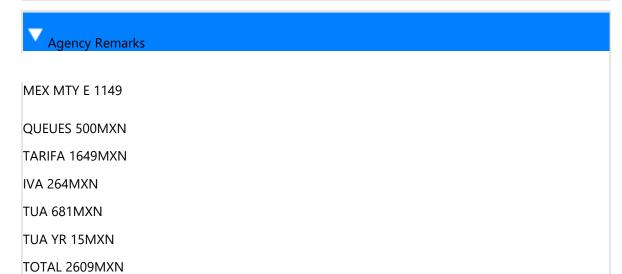

## MEX>MTY

Aeromexico - Mexico City Juarez Int'l Airport, Mexico City, MX - Monterrey Gen Mariano Escobedo Airport, Monterrey, MX